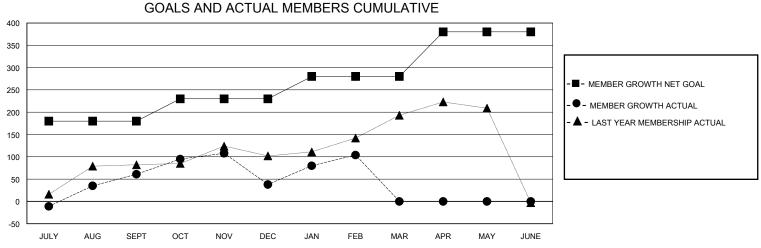

## District 411 B

Results as of: 2/29/2024

| GMT:          |               |             | GMT CA        |                       |                         |                         |                                                    |  |
|---------------|---------------|-------------|---------------|-----------------------|-------------------------|-------------------------|----------------------------------------------------|--|
|               | Club          | s           |               | Members               |                         |                         |                                                    |  |
|               | RESULTS FOR   | R 2023-2024 |               | RESULTS FOR 2023-2024 |                         |                         |                                                    |  |
| QUARTER       | NEW CLUB GOAL | NEW CLUBS   | DROPPED CLUBS | QUARTER ME            | MBER GROWTH NET<br>GOAL | MEMBER GROWTH<br>ACTUAL | DROPPED<br>MEMBERS ACTUAL<br>(including transfers) |  |
| JULY/AUG/SEPT | 0             | 0           | 0             | JULY/AUG/SEPT         | 180                     | 216                     | 84                                                 |  |
| OCT/NOV/DEC   | 1             | 0           | 0             | OCT/NOV/DEC           | 50                      | 90                      | 110                                                |  |
| JAN/FEB/MAR   | 0             | 0           | 0             | JAN/FEB/MAR           | 50                      | 84                      | 14                                                 |  |
| APR/MAY/JUNE  | 0             | 0           | 0             | APR/MAY/JUNE          | 100                     | 0                       | 0                                                  |  |